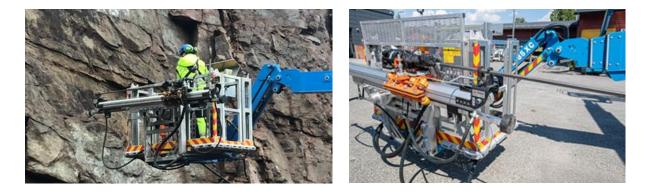

### PNEUMATIC DRILL RIG LDP1800

It is used to drill anchor holes designed to protect embankments along roads or other places where the risk of falling rocks endangers human lives. It allows drilling forward, or by simply rotating the rock drill for 180 degrees, in the opposite direction. Its advantage is low weight. It is mainly used in combination with a basket on an elevator. The operator works with the rig without the physical loads that are present when drilling with hand tools.

| Drill rig                                              | LDP1800           |
|--------------------------------------------------------|-------------------|
| Part No.                                               | 9 352 30          |
| External dimensions (height / length / width)          | 400/2640/300 mm   |
| Drilling stroke (customized at the customer's request) | 1800 mm           |
| Drilling speed                                         | 500 - 1500 mm/min |
| Weight                                                 | 142 kg            |