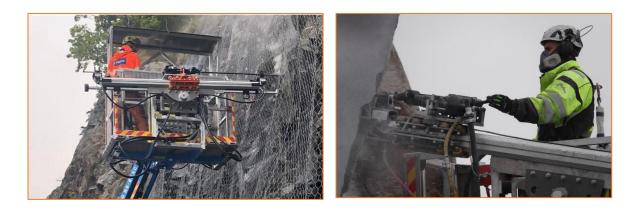

### PNEUMATIC DRILL RIG LDP1800

It is used to drill anchor holes designed to protect embankments along roads or other places where the risk of falling rocks endangers human lives. It allows drilling forward, or by simply rotating the rock drill for 180 degrees, in the opposite direction. Its advantage is low weight. It is mainly used in combination with a basket on an elevator. The operator works with the rig without the physical loads that are present when drilling with hand tools.

| Drill rig                                              | LDP1800           |
|--------------------------------------------------------|-------------------|
| Part No.                                               | 9 352 30          |
| External dimensions (height / length / width)          | 400/2640/300 mm   |
| Drilling stroke (customized at the customer's request) | 1800 mm           |
| Drilling speed                                         | 500 - 1500 mm/min |
| Weight                                                 | 142 kg            |