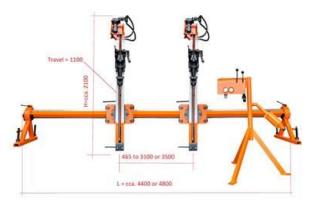

# PNEUMATIC DRILL RIGS LPB and LPB 2x1500

They are used for drilling all types of marble, granite and other ornamental stones in quarries. In some special cases, anchor holes may also be drilled. It is possible to drill vertically downwards, obliquely drill upwards or downwards and in a horizontal direction.

LPB

LPB 2X1500

| Drill rig                                                             | LPB               | LPB 2X1500        |
|-----------------------------------------------------------------------|-------------------|-------------------|
| Part No.                                                              | 9 352 27          | 9 352 31          |
| External dimensions by vertical drilling<br>(height / length / width) | 2968/3120/790 mm  | 2549/4000/790 mm  |
| Drilling stroke (customized at the customer's request)                | 1900 mm           | 1500 mm           |
| Horizontal drilling stroke                                            | 2315 mm           | 3200 mm           |
| Drilling speed                                                        | 500 - 1500 mm/min | 500 - 1500 mm/min |
| Weight                                                                | 288 kg            | 558 kg            |