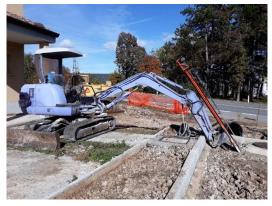

# PNEUMATIC DRILL RIG FOR EXCAVATOR – LZB1000,1200,1600,2400 with pneumatic or hydraulic (HP) feed motor for rock drill

It is used for drilling all types of marble, granite, concrete and other rocks. Allows drilling in all directions within reach of the excavator. With pneumatic hammer MFD90 or VK23.