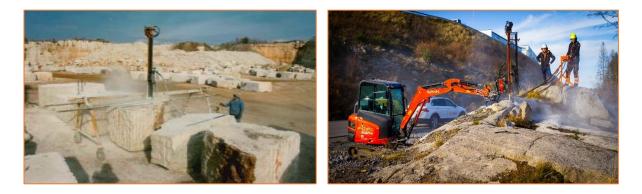

# PNEUMATIC DRILL RIGS LPB and LPB 2x1500

They are used for drilling all types of marble, granite and other ornamental stones in quarries. In some special cases, anchor holes may also be drilled. It is possible to drill vertically downwards, obliquely drill upwards or downwards and in a horizontal direction.

LPB

LPB 2X1500

| Drill rig                                                             | LPB               | LPB 2X1500        |
|-----------------------------------------------------------------------|-------------------|-------------------|
| Part No.                                                              | 9 352 27          | 9 352 31          |
| External dimensions by vertical drilling<br>(height / length / width) | 2968/3120/790 mm  | 2549/4000/790 mm  |
| Drilling stroke (customized at the customer's request)                | 1900 mm           | 1500 mm           |
| Horizontal drilling stroke                                            | 2315 mm           | 3200 mm           |
| Drilling speed                                                        | 500 - 1500 mm/min | 500 - 1500 mm/min |
| Weight                                                                | 288 kg            | 558 kg            |