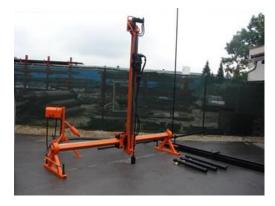

## PNEUMATIC DRILL RIG LTV3200 A

It is used for horizontal drilling of all types of rocks in quarries. The main purpose of horizontal drilling in a quarry is to drill as close to the ground as possible and this RIG allows drilling up to 100 mm from the ground.

| Drill rig                                              | LTV3200A          |
|--------------------------------------------------------|-------------------|
| Part No.                                               | 9 352 25          |
| Length/ Width                                          | 4365/225 mm       |
| Drilling stroke (customized at the customer's request) | 3200 mm           |
| Drilling speed                                         | 500 - 1500 mm/min |
| Maximal drilling height                                | 100 mm            |
| Weight                                                 | 250 kg            |