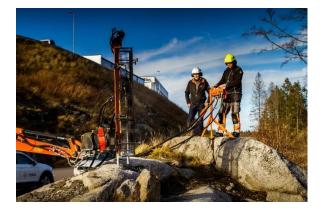

### PNEUMATIC DRILL RIG LDP1800

It is used to drill anchor holes designed to protect embankments along roads or other places where the risk of falling rocks endangers human lives. It allows drilling forward, or by simply rotating the rock drill for 180 degrees, in the opposite direction. Its advantage is low weight. It is mainly used in combination with a basket on an elevator. The operator works with the rig without the physical loads that are present when drilling with hand tools.