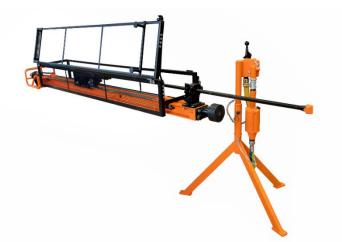

### PNEUMATIC DRILL RIG LDP1800

It is used to drill anchor holes designed to protect embankments along roads or other places where the risk of falling rocks endangers human lives. It allows drilling forward, or by simply rotating the rock drill for 180 degrees, in the opposite direction. Its advantage is low weight. It is mainly used in combination with a basket on an elevator. The operator works with the rig without the physical loads that are present when drilling with hand tools.

| Drill rig                                              | LDP1800           |
|--------------------------------------------------------|-------------------|
| Part No.                                               | 9 352 30          |
| External dimensions (height / length / width)          | 400/2640/300 mm   |
| Drilling stroke (customized at the customer's request) | 1800 mm           |
| Drilling speed                                         | 500 - 1500 mm/min |
| Weight                                                 | 142 kg            |