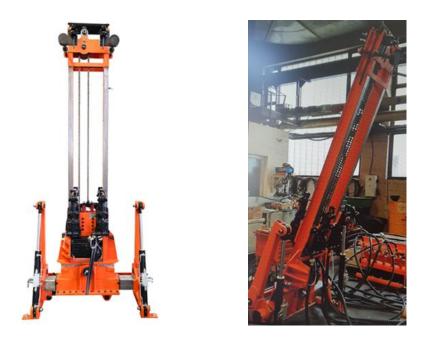

# PNEUMATIC DRILL RIGS LPB and LPB 2x1500

They are used for drilling all types of marble, granite and other ornamental stones in quarries. In some special cases, anchor holes may also be drilled. It is possible to drill vertically downwards, obliquely drill upwards or downwards and in a horizontal direction.

LPB

LPB 2X1500

| Drill rig                                                             | LPB               | LPB 2X1500        |
|-----------------------------------------------------------------------|-------------------|-------------------|
| Part No.                                                              | 9 352 27          | 9 352 31          |
| External dimensions by vertical drilling<br>(height / length / width) | 2968/3120/790 mm  | 2549/4000/790 mm  |
| Drilling stroke (customized at the customer's request)                | 1900 mm           | 1500 mm           |
| Horizontal drilling stroke                                            | 2315 mm           | 3200 mm           |
| Drilling speed                                                        | 500 - 1500 mm/min | 500 - 1500 mm/min |
| Weight                                                                | 288 kg            | 558 kg            |