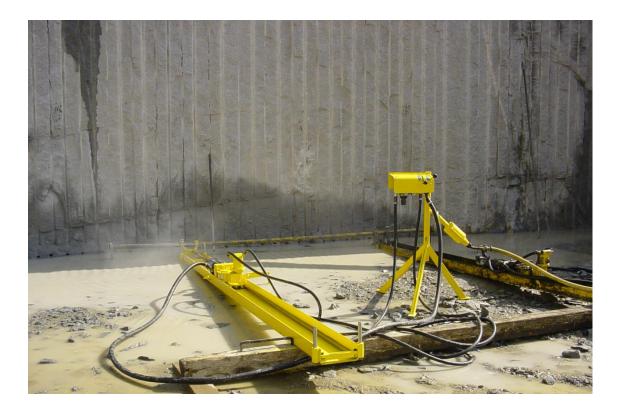

# PNEUMATIC DRILL RIGS LPB and LPB 2x1500

They are used for drilling all types of marble, granite and other ornamental stones in quarries. In some special cases, anchor holes may also be drilled. It is possible to drill vertically downwards, obliquely drill upwards or downwards and in a horizontal direction.

LPB

LPB 2X1500

| Drill rig                                                             | LPB               | LPB 2X1500        |
|-----------------------------------------------------------------------|-------------------|-------------------|
| Part No.                                                              | 9 352 27          | 9 352 31          |
| External dimensions by vertical drilling<br>(height / length / width) | 2968/3120/790 mm  | 2549/4000/790 mm  |
| Drilling stroke (customized at the customer's request)                | 1900 mm           | 1500 mm           |
| Horizontal drilling stroke                                            | 2315 mm           | 3200 mm           |
| Drilling speed                                                        | 500 - 1500 mm/min | 500 - 1500 mm/min |
| Weight                                                                | 288 kg            | 558 kg            |